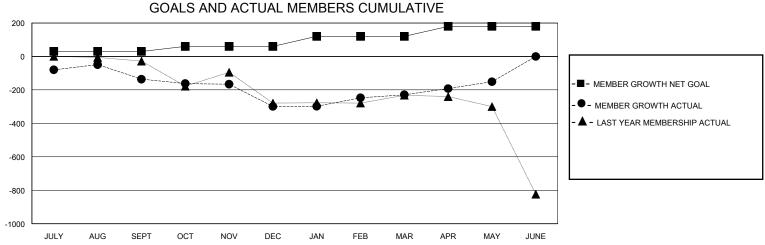

## District 3232F1

Results as of: 5/31/2024

| GMT:                  |               | GMT CA    |               |                       |                       |                         |                                                    |  |
|-----------------------|---------------|-----------|---------------|-----------------------|-----------------------|-------------------------|----------------------------------------------------|--|
|                       | Club          | s         |               | Members               |                       |                         |                                                    |  |
| RESULTS FOR 2023-2024 |               |           |               | RESULTS FOR 2023-2024 |                       |                         |                                                    |  |
| QUARTER               | NEW CLUB GOAL | NEW CLUBS | DROPPED CLUBS | QUARTER MEMB          | ER GROWTH NET<br>GOAL | MEMBER GROWTH<br>ACTUAL | DROPPED<br>MEMBERS ACTUAL<br>(including transfers) |  |
| JULY/AUG/SEPT         | 1             | 1         | 3             | JULY/AUG/SEPT         | 30                    | 145                     | 256                                                |  |
| OCT/NOV/DEC           | 0             | 0         | 7             | OCT/NOV/DEC           | 30                    | 164                     | 315                                                |  |
| JAN/FEB/MAR           | 1             | 3         | 1             | JAN/FEB/MAR           | 60                    | 98                      | 27                                                 |  |
| APR/MAY/JUNE          | 3             | 1         | 0             | APR/MAY/JUNE          | 60                    | 164                     | 81                                                 |  |